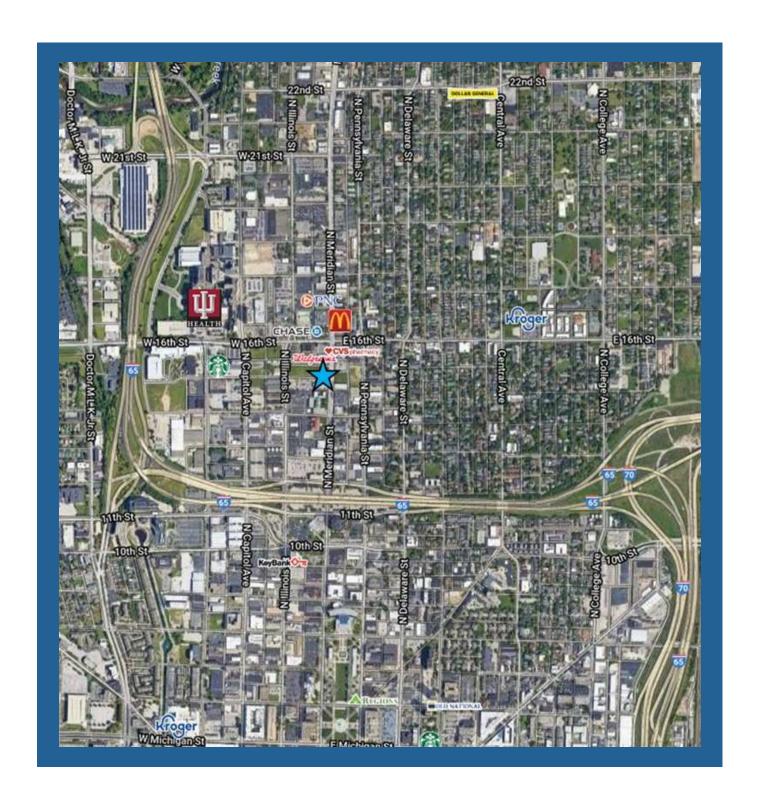

ndianapolis, IN

For Sale: 1+ Acres

For Lease: 20,000-65,000 SQ FT

New Development- Medical Office - Office Space

### PROPERTY HIGHLIGHTS



- TOTAL SQUARE FEET: 40,000-65,000 SF
- VACANCY: 100% VACANT NEW DEVELOPMENT
- USE: MEDICAL
- BUILDING TYPE: OFFICE-MEDICAL
- BUILDING SIGNAGE: AVAILABLE
- MONUMENT SIGNAGE: AVAILABLE
- LADD: 1+ ACRES PAD READY
- ADJACENT TO \$3.5B IU HEALTH METHODIST REPLACEMENT HOSPITAL

## LEASE FACTS



• ANNUAL RENT: /RSF: TBD

TENANT IMPROVEMENT ALLOWANCE: TBD

• TERM: NEG

 SPACE: MEDICAL OFFICE AND OFFICE, ADJACENT TO THE NEW ACADEMIC HEALTH CENTER: \$3.5B REPLACEMENT HOSPITAL

PARKING: 3-5/1000

• LEASE TYPE: FULL SERVICE

• PURCHASE: TBD



#### FLOOR PLAN: FIRST FLOOR



#### FLOOR PLAN: SECOND FLOOR



### FLOOR PLAN: THIRD FLOOR









# **AERIAL**





### Potential Redevelopment Renderings







Innovcare is a healthcare real estate company that provides innovative solutions for healthcare companies needing expertise in real estate development, consulting, brokerage, property management, and many other fields. Innovcare achieves measurable outcomes with solutions that are quick, costefficient, and innovative. We are committed to changing the real estate land-scape as hospital and physician needs evolve. We are focused on how healthcare reform changes the business dynamics of the healthcare real estate industry. We pride ourselves on reducing healthcare delivery cost associated with real estate assets.

Innovcare's team has developed, sold, and managed over \$1 billion in medical office assets.

Check us out at www.thinkinnovcare.co