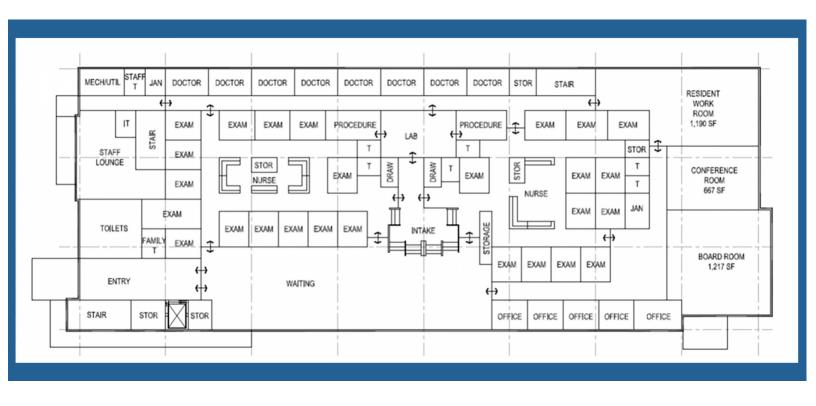

1510 North Meridian

Indianapolis, IN

For Sale: 1+ Acres

For Lease: 20,000-65,000 SQ FT

New Development- Medical Office - Office Space

### PROPERTY HIGHLIGHTS



- TOTAL SQUARE FEET: 40,000-65,000 SF
- VACANCY: 100% VACANT NEW DEVELOPMENT
- USE: MEDICAL
- BUILDING TYPE: OFFICE-MEDICAL
- BUILDING SIGNAGE: AVAILABLE
- MONUMENT SIGNAGE: AVAILABLE
- LADD: 1+ ACRES PAD READY
- ADJACENT TO \$3.5B IU HEALTH METHODIST REPLACEMENT HOSPITAL

## LEASE FACTS



• ANNUAL RENT: /RSF: TBD

TENANT IMPROVEMENT ALLOWANCE: TBD

• TERM: NEG

 SPACE: MEDICAL OFFICE AND OFFICE, ADJACENT TO THE NEW ACADEMIC HEALTH CENTER: \$3.5B REPLACEMENT HOSPITAL

PARKING: 3-5/1000

• LEASE TYPE: FULL SERVICE

• PURCHASE: TBD



#### FLOOR PLAN: FIRST FLOOR



#### FLOOR PLAN: SECOND FLOOR



### FLOOR PLAN: THIRD FLOOR









# **AERIAL**





### Potential Redevelopment Renderings







Innovcare is a healthcare real estate company that provides innovative solutions for healthcare companies needing expertise in real estate development, consulting, brokerage, property management, and many other fields. Innovcare achieves measurable outcomes with solutions that are quick, costefficient, and innovative. We are committed to changing the real estate land-scape as hospital and physician needs evolve. We are focused on how healthcare reform changes the business dynamics of the healthcare real estate industry. We pride ourselves on reducing healthcare delivery cost associated with real estate assets.

Innovcare's team has developed, sold, and managed over \$1 billion in medical office assets.

Check us out at