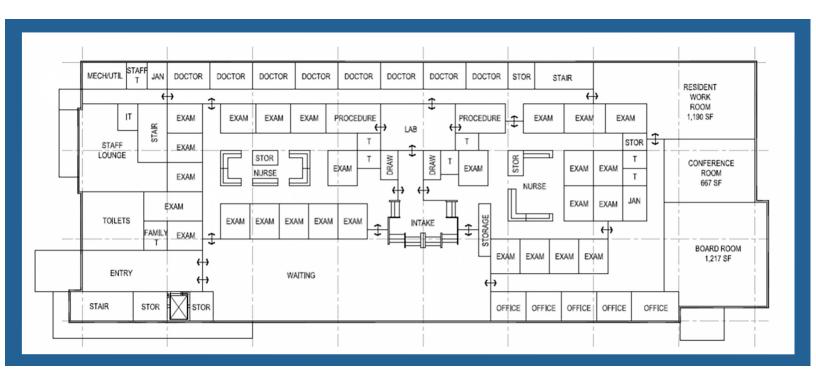

## 1510 North Meridian

Indianapolis, IN

For Sale: 1+ Acres

For Lease: 20,000-65,000 SQ FT

New Development- Medical Office - Office Space

### PROPERTY HIGHLIGHTS



- TOTAL SQUARE FEET: 40,000-65,000 SF
- VACANCY: 100% VACANT NEW DEVELOPMENT
- USE: MEDICAL
- BUILDING TYPE: OFFICE-MEDICAL
- BUILDING SIGNAGE: AVAILABLE
- MONUMENT SIGNAGE: AVAILABLE
- LADD: 1+ ACRES PAD READY
- ADJACENT TO \$3.5B IU HEALTH METHODIST REPLACEMENT HOSPITAL

## LEASE FACTS



• ANNUAL RENT: /RSF: TBD

TENANT IMPROVEMENT ALLOWANCE: TBD

• TERM: NEG

 SPACE: MEDICAL OFFICE AND OFFICE, ADJACENT TO THE NEW ACADEMIC HEALTH CENTER: \$3.5B REPLACEMENT HOSPITAL

PARKING: 3-5/1000

• LEASE TYPE: FULL SERVICE

• PURCHASE: TBD



#### FLOOR PLAN: FIRST FLOOR



#### FLOOR PLAN: SECOND FLOOR



### FLOOR PLAN: THIRD FLOOR









# **AERIAL**





### Potential Redevelopment Renderings







Innovcare is a healthcare real estate company that provides innovative solutions for healthcare companies needing expertise in real estate development, consulting, brokerage, property management, and many other fields. Innovcare achieves measurable outcomes with solutions that are quick, costefficient, and innovative. We are committed to changing the real estate land-scape as hospital and physician needs evolve. We are focused on how healthcare reform changes the business dynamics of the healthcare real estate industry. We pride ourselves on reducing healthcare delivery cost associated with real estate assets.

Innovcare's team has developed, sold, and managed over \$1 billion in medical