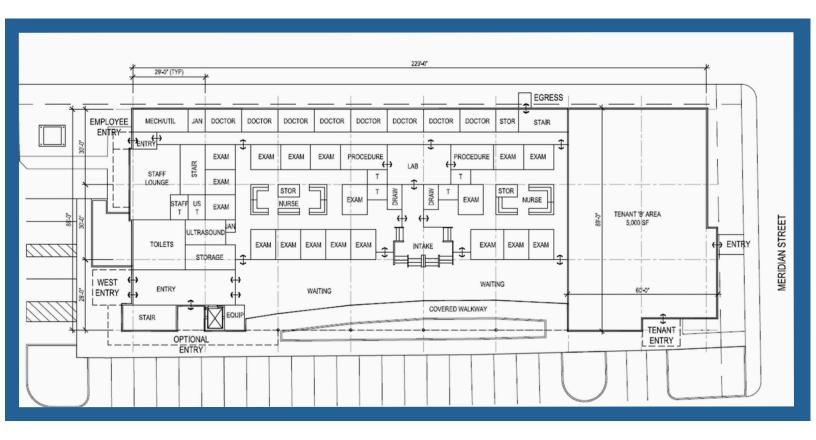

## 1510 North Meridian

Indianapolis, IN

For Sale: 1+ Acres

For Lease: 20,000-65,000 SQ FT

New Development- Medical Office - Office Space

### PROPERTY HIGHLIGHTS



- TOTAL SQUARE FEET: 40,000-65,000 SF
- VACANCY: 100% VACANT NEW DEVELOPMENT
- USE: MEDICAL
- BUILDING TYPE: OFFICE-MEDICAL
- BUILDING SIGNAGE: AVAILABLE
- MONUMENT SIGNAGE: AVAILABLE
- LADD: 1+ ACRES PAD READY
- ADJACENT TO \$3.5B IU HEALTH METHODIST REPLACEMENT HOSPITAL

## LEASE FACTS



• ANNUAL RENT: /RSF: TBD

TENANT IMPROVEMENT ALLOWANCE: TBD

• TERM: NEG

 SPACE: MEDICAL OFFICE AND OFFICE, ADJACENT TO THE NEW ACADEMIC HEALTH CENTER: \$3.5B REPLACEMENT HOSPITAL

PARKING: 3-5/1000

• LEASE TYPE: FULL SERVICE

• PURCHASE: TBD



#### FLOOR PLAN: FIRST FLOOR



#### FLOOR PLAN: SECOND FLOOR



### FLOOR PLAN: THIRD FLOOR









# **AERIAL**





### Potential Redevelopment Renderings







Innovcare is a healthcare real estate company that provides innovative solutions for healthcare companies needing expertise in real estate development, consulting, brokerage, property management, and many other fields. Innovcare achieves measurable outcomes with solutions that are quick, costefficient, and innovative. We are committed to changing the real estate land-scape as hospital and physician needs evolve. We are focused on how healthcare reform changes the business dynamics of the healthcare real estate industry. We pride ourselves on reducing healthcare delivery cost associated with real estate assets.

Innovcare's team has developed, sold, and man