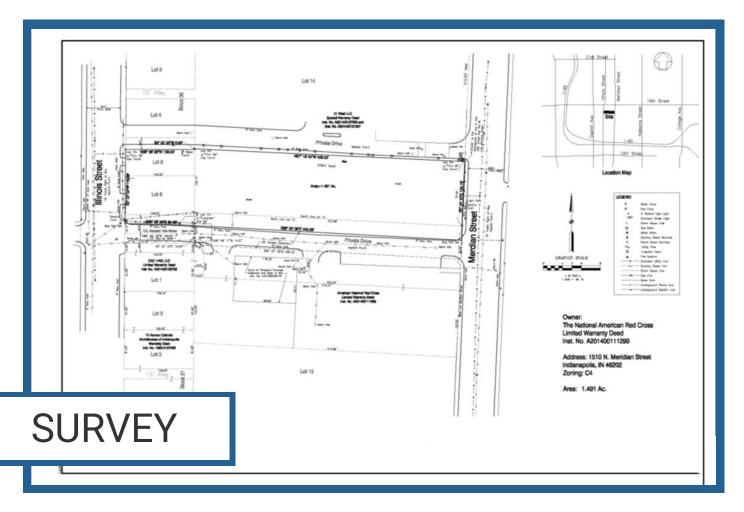

## 1510 North Meridian

Indianapolis, IN

For Sale: 1+ Acres

For Lease: 20,000-65,000 SQ FT

New Development- Medical Office - Office Space