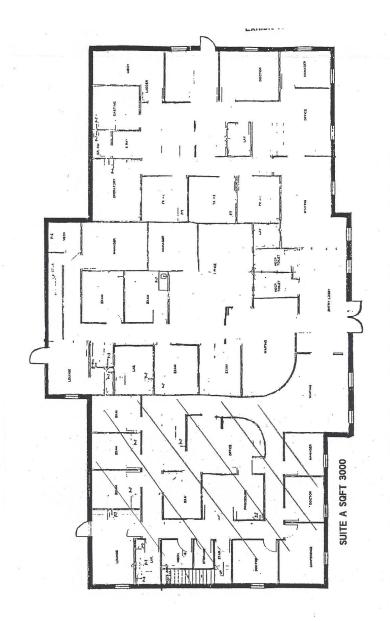

Gross, Full Service VACANT SQUARE FEET: 3,000 RSF

CONTACT:

Tyson C. Chastain
317.653.5626 | tyson@thinkinnovcare.com

#### **PROPERTY DESCRIPTION:**

The Property is a one-story medical office building with 3,000 RSF of space available that is adjacent to Podiatry Associates of Indiana Foot & Ankle Institute. The intersection at 56th Street and Georgetown Road includes Walgreens, CVS Pharmacy, the Cross Creek Shopping Center with Marsh Supermarket, and various retail and restaurant users. Additionally, the Property is less than 1 mile from Interstate 65 and a 7-minute drive north to Midwest Sports Complex, Inc.



# innovcare

INNOVATIVE HEALTHCARE REAL ESTATE, A TWG AFFILIATE

#### **Aerial View**





# innovcare

INNOVATIVE HEALTHCARE REAL ESTATE, A TWG AFFILIATE

### **Floor Plan**