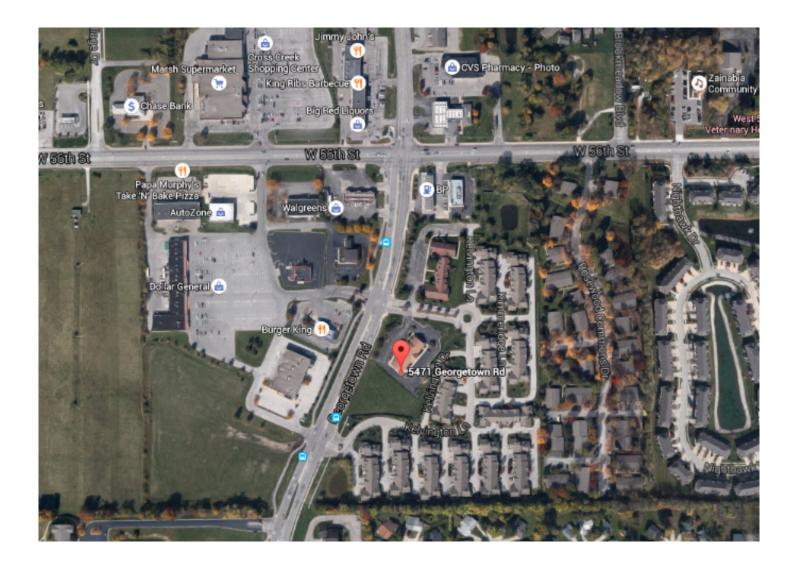

#### **PROPERTY DESCRIPTION:**

The Property is a one-story medical office building with 3,000 RSF of space available that is adjacent to Podiatry Associates of Indiana Foot & Ankle Institute. The intersection at 56th Street and Georgetown Road includes Walgreens, CVS Pharmacy, the Cross Creek Shopping Center with Marsh Supermarket, and various retail and restaurant users. Additionally, the Property is less than 1 mile from Interstate 65 and a 7-minute drive north to Midwest Sports Complex, Inc.

#### **Aerial View**