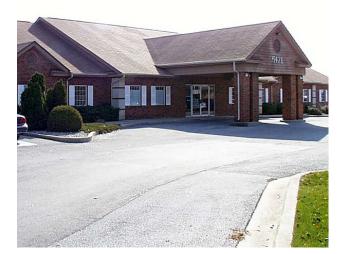

### 5471 Georgetown Road

5471 Georgetown Road, Indianapolis, IN

PROPERTY SQUARE FEET: 6,550 RENTAL RATE: \$20.00 / RSF Gross, Full Service VACANT SQUARE FEET: 3,000 RSF

CONTACT:

Tyson C. Chastain
317.653.5626 | tyson@thinkinnovcare.com

#### **PROPERTY DESCRIPTION:**

The Property is a one-story medical office building with 3,000 RSF of space available that is adjacent to Podiatry Associates of Indiana Foot & Ankle Institute. The intersection at 56th Street and Georgetown Road includes Walgreens, CVS Pharmacy, the Cross Creek Shopping Center with Marsh Supermarket, and various retail and restaurant users. Additionally, the Property is less than 1 mile from Interstate 65 and a 7-minute drive north to Midwest Sports Complex, Inc.