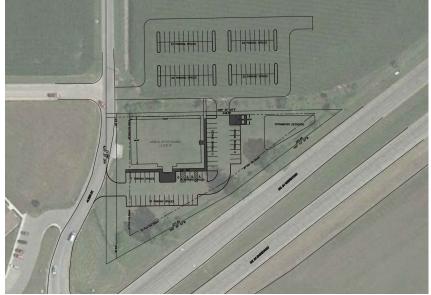

US Highway 24 (which acts as a Bypass for Wabash) is where much of the new development is taking place. We were able to find approximately 1.5 acres fronting US 24 and immediately adjacent to the Heartland Career Center which is the independent vocational center for this regional area and would probably be training some of the individuals who might work in this facility in the future.

By connecting with the Career Center, we made the political connection necessary to help with any approvals necessary from the city should they be necessary.

Site Plan