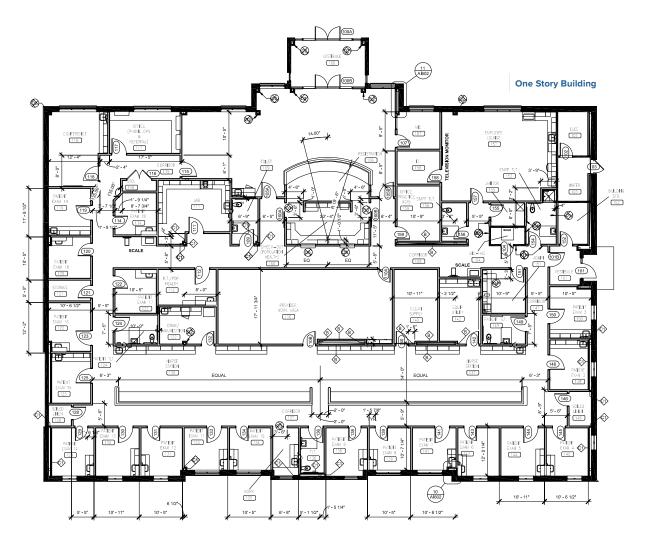

## **WABASH PROTOTYPE**

GROUND UNDER CONTRACT AWAITING BOARD APPROVAL 12,000 SQ/FT