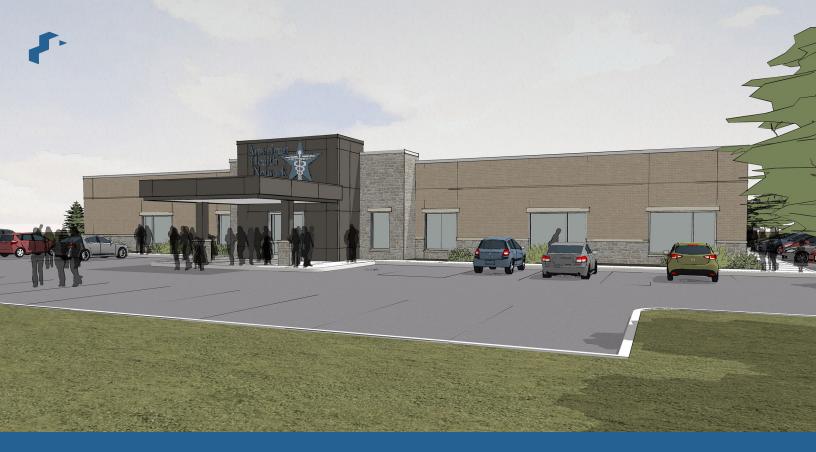

## **WABASH PROTOTYPE**

GROUND UNDER CONTRACT AWAITING BOARD APPROVAL 12,000 SQ/FT

## DESCRIPTION OF SITUATION AND HOW IT RELATES TO HEALTHCARE

Innovcare | Innovative Healthcare Real Estate was retained by the local Wabash Office of American Health Network to investigate the opportunities to relocate and expand the current office. AHN continues to expand its practice and is outgrowing its current space which is dated and is currently on a short-term lease.