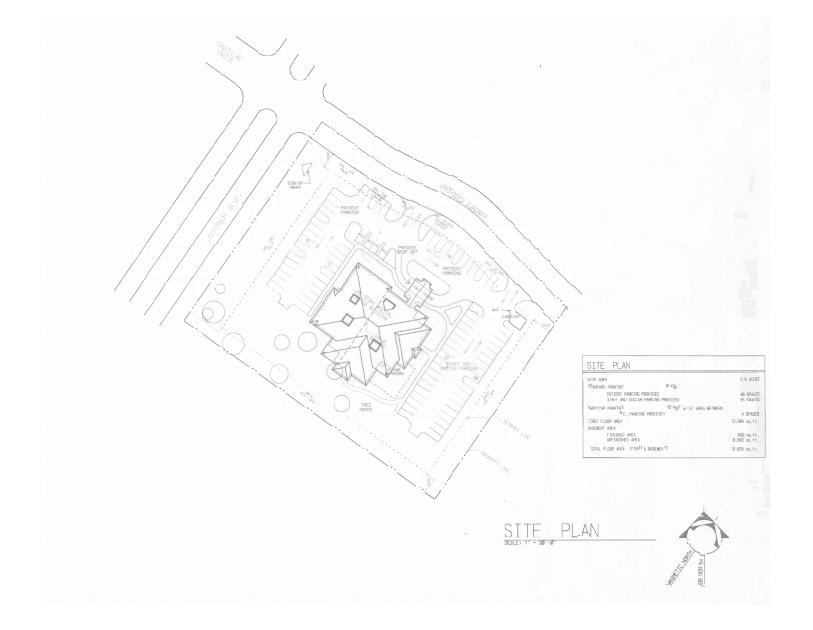

#### **PROPERTY DESCRIPTION:**

MOB for lease in major medical corridor of Fort Wayne. Property is located directly across from Lutheran Hospital and surrounded by a multitude of medical users.

Built in 1992 and renovated in 2008, previous user retrofitted entire building as clinical space. Ideal for free-standing single tenant user. Two-level building includes elevator access, private entrance & parking for staff, plentiful parking for patients with canopy covered entrance.

Property is located on State Road 24 (also known as Jefferson Blvd) in Fort Wayne, Indiana. Fort Wayne is Indiana's second largest city with population exceeding 250,000. Alongside great visibility on SR 24, property also has close proximity to the aforementioned healthcare facilities, I-69 and numerous additional amenities.