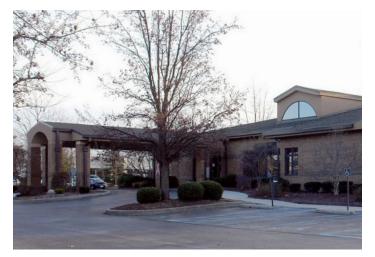

#### **PROPERTY DESCRIPTION:**

MOB for lease in major medical corridor of Fort Wayne. Property is located directly across from Lutheran Hospital and surrounded by a multitude of medical users.

Built in 1992 and renovated in 2008, previous user retrofitted entire building as clinical space. Ideal for free-standing single tenant user. Two-level building includes elevator access, private entrance & parking for staff, plentiful parking for patients with canopy covered entrance.

Property is located on State Road 24 (also known as Jefferson Blvd) in Fort Wayne, Indiana. Fort Wayne is Indiana's second largest city with population exceeding 250,000. Alongside great visibility on SR 24, property also has close proximity to the aforementioned healthcare facilities, I-69 and numerous additional amenities.