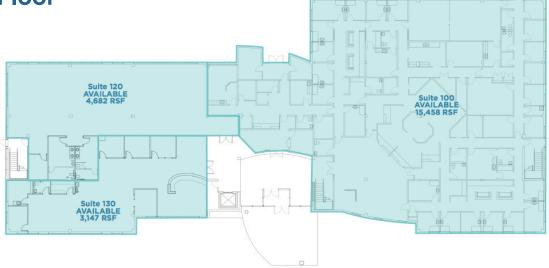

### **Eagle Creek Professional Center**

6855 Shore Terrace Drive, Indianapolis, IN

**PROPERTY SQUARE FEET:** 43,000 **RENTAL RATE:** Negotiable

CONTACT:

Rob Lukemeyer III 317.983.7220 | rob@thinkinnovcare.com

#### **PROPERTY DESCRIPTION:**

The Eagle Creek Professional MOB was built for a clinical occupancy. The building has open and flexible floor plates. 50% of the building is 2nd generation clinical office. The Eagle Highlands Office Park supports multiple medical uses including family practice, multi-specialty care, outpatient surgery, imaging, post-acute care, etc.

The building is located in the Eagle Highlands Office Park. The park is just west of the intersection of US 465 and 38th street.



# innovcare

INNOVATIVE HEALTHCARE REAL ESTATE, A TWG AFFILIATE

### **1st Floor**