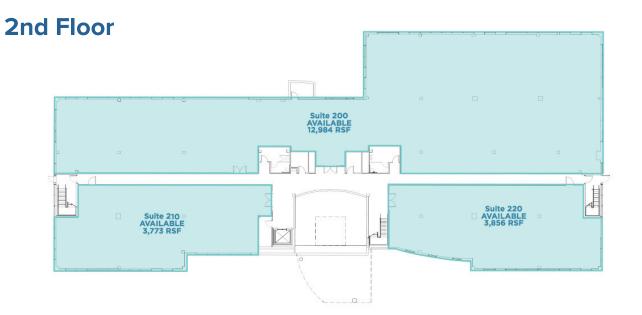

## **Eagle Creek Professional Center**

6855 Shore Terrace Drive, Indianapolis, IN

**PROPERTY SQUARE FEET:** 43,000 **RENTAL RATE:** Negotiable

CONTACT:

Rob Lukemeyer III 317.983.7220 | rob@thinkinnovcare.com

#### **PROPERTY DESCRIPTION:**

The Eagle Creek Professional MOB was built for a clinical occupancy. The building has open and flexible floor plates. 50% of the building is 2nd generation clinical office. The Eagle Highlands Office Park supports multiple medical uses including family practice, multi-specialty care, outpatient surgery, imaging, post-acute care, etc.

The building is located in the Eagle Highlands Office Park. The park is just west of the intersection of US 465 and 38th street.



# innovcare

INNOVATIVE HEALTHCARE REAL ESTATE, A TWG AFFILIATE

### **1st Floor**