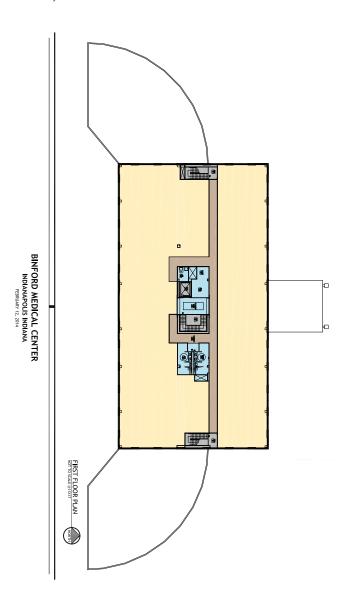

### **Binford Medical Center**

5518 E 65th St, Indianapolis, IN

PROPERTY SQUARE FEET: 46,532

**RENTAL RATE: TBD-Neg** 

VACANT SQUARE FEET: 46,532

1st Floor: 27,866 2nd Floor: 18,666

#### CONTACT:



Tyson C. Chastain

317.653.5626 | tyson@thinkinnovcare.com

#### PROPERTY DESCRIPTION:

The Binford Medical Center is located on 65th and Binford Blvd. The Center and adjacent parcels are zoned medical. The existing Center consist of 2nd generation clinical office space and shell space. The Center is 100% vacant. The Center presents a great opportunity for a single medical tenant that needs additional land parcel for expansion.





### **1st Floor**

RENTABLE SQUARE FEET: 27,866







## **2nd Floor**

RENTABLE SQUARE FEET: 18,666







# **Proposed Site Plan**