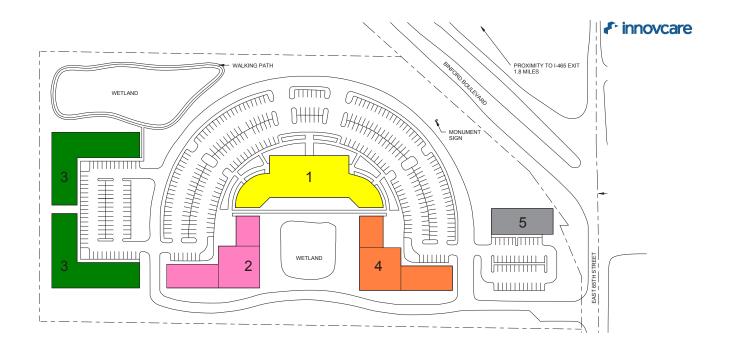

### **Binford Medical Center**

5518 E 65th St, Indianapolis, IN

PROPERTY SQUARE FEET: 46,532

**RENTAL RATE: TBD-Neg** 

VACANT SQUARE FEET: 46,532

1st Floor: 27,866 2nd Floor: 18,666

#### CONTACT:



Tyson C. Chastain

317.653.5626 | tyson@thinkinnovcare.com

#### PROPERTY DESCRIPTION:

The Binford Medical Center is located on 65th and Binford Blvd. The Center and adjacent parcels are zoned medical. The existing Center consist of 2nd generation clinical office space and shell space. The Center is 100% vacant. The Center presents a great opportunity for a single medical tenant that needs additional land parcel for expansion.





### **1st Floor**

RENTABLE SQUARE FEET: 27,866







## **2nd Floor**

RENTABLE SQUARE FEET: 18,666







# **Proposed Site Plan**