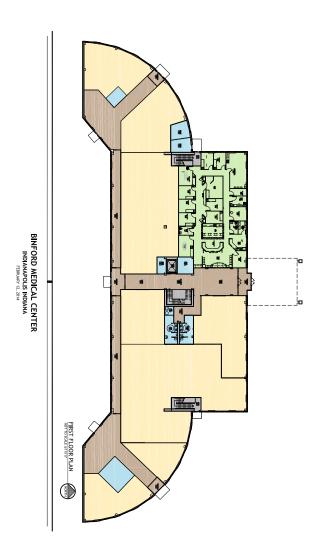

### **Binford Medical Center**

5518 E 65th St, Indianapolis, IN

PROPERTY SQUARE FEET: 46,532

**RENTAL RATE: TBD-Neg** 

VACANT SQUARE FEET: 46,532

1st Floor: 27,866 2nd Floor: 18,666

#### CONTACT:



Tyson C. Chastain

317.653.5626 | tyson@thinkinnovcare.com

#### PROPERTY DESCRIPTION:

The Binford Medical Center is located on 65th and Binford Blvd. The Center and adjacent parcels are zoned medical. The existing Center consist of 2nd generation clinical office space and shell space. The Center is 100% vacant. The Center presents a great opportunity for a single medical tenant that needs additional land parcel for expansion.





### **1st Floor**

RENTABLE SQUARE FEET: 27,866







## **2nd Floor**

RENTABLE SQUARE FEET: 18,666







# **Proposed Site Plan**