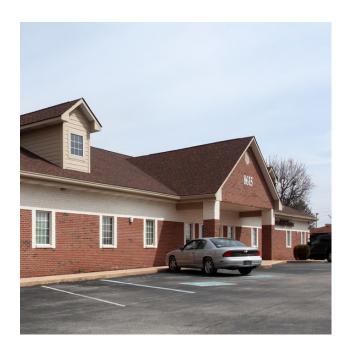

## **Medical Office Space**

8615 U.S. 31 South | Indianapolis, IN 46227

PROPERTY SQUARE FEET: 6,550

RENTAL RATE: \$20.00 / RSF GROSS, FULL SERVICE

VACANT SQUARE FEET: 2,550 RSF

Suite B: 2,550 SF

CONTACT:

Tyson C. Chastain

## PROPERTY DESCRIPTION:

The Property is a one-story medical office building with approximately 60% of the useable space occupied by Indiana Foot & Ankle, and the remaining 40% available for medical office use. The 2,550 SF available space is complete with CAT-5 cable and custom cabinetry included in the rental rate. The Property is in close proximity to St. Francis and Community South, and a 20-minute drive to downtown Indianapolis. The Greenwood Park Mall is directly south of the Property and three area high schools are within 5 miles or less of the site: Perry Meridian, Southport, and Roncalli.