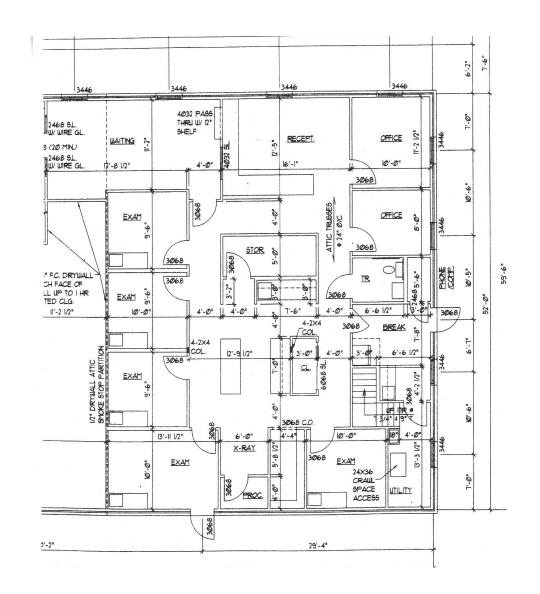

6,550

RENTAL RATE: \$20.00 / RSF GROSS, FULL SERVICE

VACANT SQUARE FEET: 2,550 RSF

Suite B: 2,550 SF

CONTACT:



Tyson C. Chastain

317.653.5626 | tyson@thinkinnovcare.com

## PROPERTY DESCRIPTION:

The Property is a one-story medical office building with approximately 60% of the useable space occupied by Indiana Foot & Ankle, and the remaining 40% available for medical office use. The 2,550 SF available space is complete with CAT-5 cable and custom cabinetry included in the rental rate. The Property is in close proximity to St. Francis and Community South, and a 20-minute drive to downtown Indianapolis. The Greenwood Park Mall is directly south of the Property and three area high schools are within 5 miles or less of the site: Perry Meridian, Southport, and Roncalli.





## Layout







## **Aerial View**