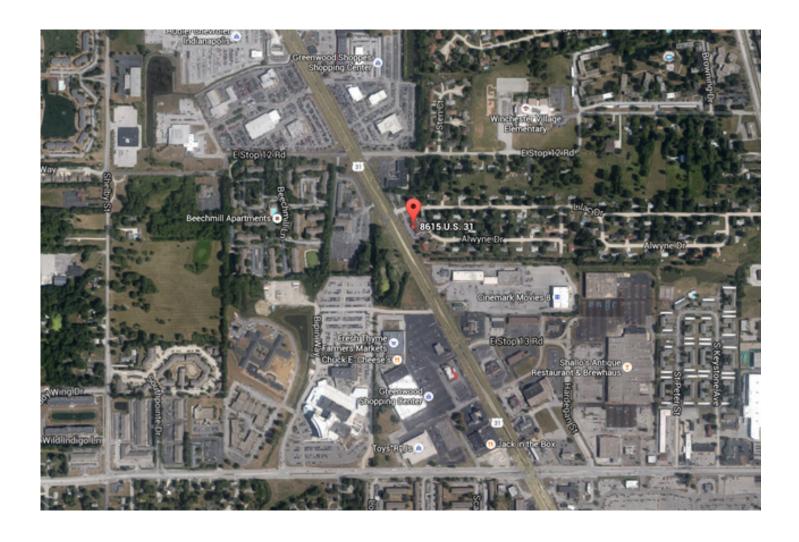

00 / RSF GROSS, FULL SERVICE

VACANT SQUARE FEET: 2,550 RSF

Suite B: 2,550 SF

CONTACT:



Tyson C. Chastain

317.653.5626 | tyson@thinkinnovcare.com

## PROPERTY DESCRIPTION:

The Property is a one-story medical office building with approximately 60% of the useable space occupied by Indiana Foot & Ankle, and the remaining 40% available for medical office use. The 2,550 SF available space is complete with CAT-5 cable and custom cabinetry included in the rental rate. The Property is in close proximity to St. Francis and Community South, and a 20-minute drive to downtown Indianapolis. The Greenwood Park Mall is directly south of the Property and three area high schools are within 5 miles or less of the site: Perry Meridian, Southport, and Roncalli.





## Layout







## **Aerial View**